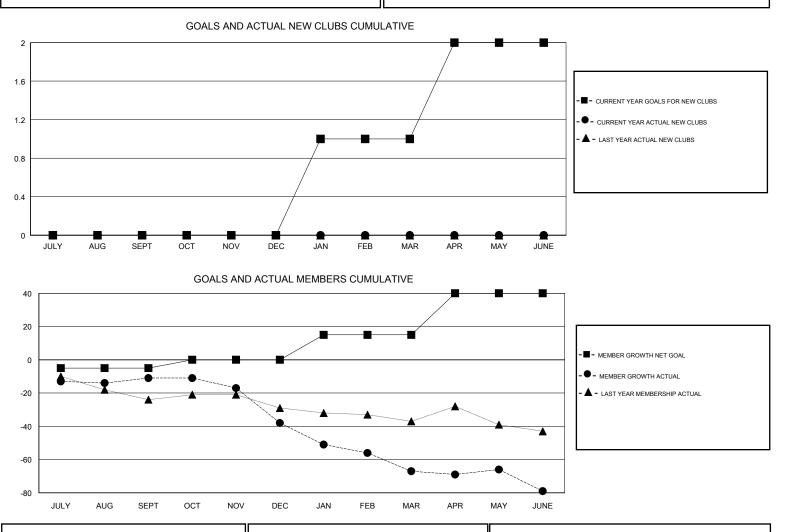

## LOCATION OREGON HOWARD HUDSON GMT CA GMT: Clubs Members RESULTS FOR 2017-2018 RESULTS FOR 2017-2018 NEW CLUB GOAL NEW CLUBS DROPPED CLUBS MEMBER GROWTH NET MEMBER GROWTH DROPPED QUARTER QUARTER GOAL ACTUAL MEMBERS ACTUAL (including transfers) 0 0 0 -5 22 30 JULY/AUG/SEPT JULY/AUG/SEPT 0 0 0 5 13 40 OCT/NOV/DEC OCT/NOV/DEC 0 1 1 15 18 41 JAN/FEB/MAR JAN/FEB/MAR 1 0 0 25 31 43 APR/MAY/JUNE APR/MAY/JUNE